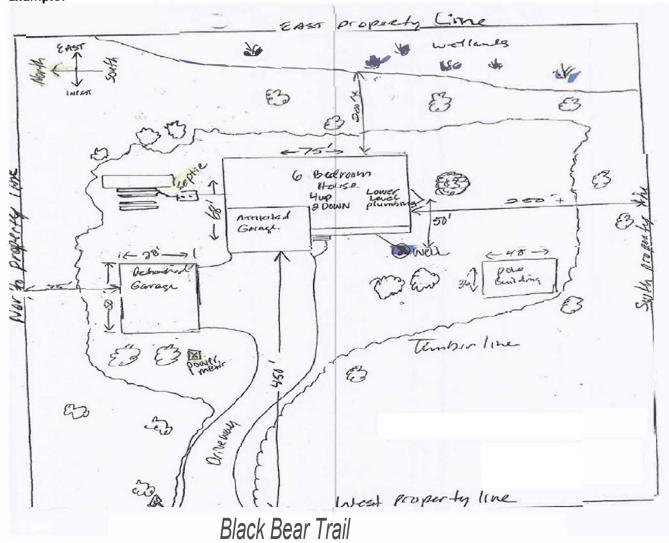

## Example Site Plan

Please use the following example and identify the following items in this checklist when developing your site plan.

| □ North Arrow                                           | ☐Steep slopes or bluffs                                |
|---------------------------------------------------------|--------------------------------------------------------|
| □Lot lines and lengths                                  | ☐Roads and driveways                                   |
| $\square$ Any body of water (river, lake, stream, etc.) | □Wetlands                                              |
| ☐ Setbacks from property lines                          | ☐ Dimensions of existing structures                    |
| ☐Setback from road right of way                         | $\square$ Dimensions of proposed structures            |
| ☐Setback from the water                                 | ☐ Septic and well and distance from proposed structure |