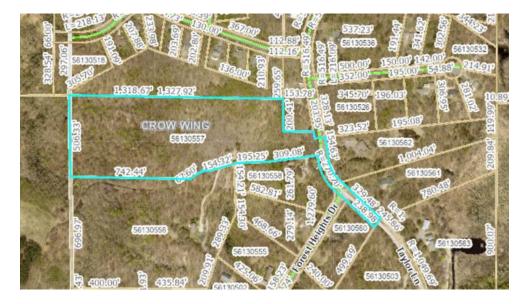

as signed on behalf of said corporation by authority of its Planning Commission and acknowledged said instrument to be the free act and deed of said corporation.

Notary Public

#### **THIS INSTRUMENT DRAFTED BY:** Crow Wing Township Zoning Administration 6930 Cuyuna Avenue SW

Brainerd, MN 56401



#### **STAFF MEMO**

| Community: Crow Wing Township | Month: February 5, 2024 |
|-------------------------------|-------------------------|
| Agenda Section: New Business  | Item: Minor Subdivision |

PREVIOUS PLANNING COMMISSION REVIEW OR ACTION: Previous Approval.

#### PREVOIUS TOWN BOARD REVIEW OR ACTION: Review.

#### COUNTY REVIEW AND IMPACTS: None.

#### PROPOSED BUDGET/FISCAL IMPACT: None.

#### **BACKGROUND:**

A request has been made for a minor subdivision located at PID 56130537.



The current parcel has 15 deeded acres. The lot is proposed to be subdivided into two parcels: Parcel A 7.14 acres and Parcel B 7.85 acres. The proposed lots will continue to be zoned Agricultural/Forestry. When a plan to develop the property is received, the property will then be considered for a rezone. Subdividing the property and rezoning to residential is in line with the comp plan and future land use.

**ATTACHMENTS:** Land Survey and Supporting Documents.

PLANNING COMMISSION ACTIONS REQUESTED: Approve.



# **CERTIFICATE OF COMPLIANCE**

Crow Wing Township 6930 Cuyuna Avenue SW Brainerd, MN 56401

## **1. Date Reviewed by the Township:** February 5, 2024

# 2. Property Owner and/or PIN:

Wayne Hartman Existing Property Parcel ID: 56130537

## **3.** Legal Description:

## Tract A