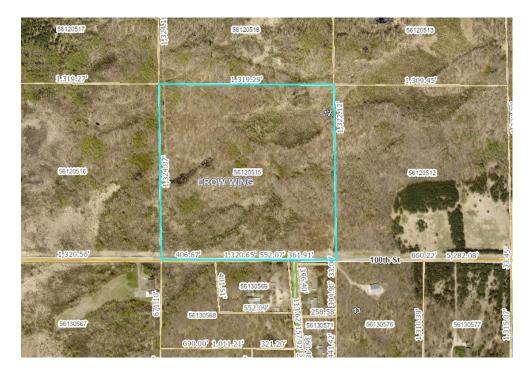

w construction must have an E911 Address to obtain utility permits.

**\*\*Commercial Land Use Application, Plat/Planned Unit Development Review Costs** 

**\*\***The applicant shall reimburse the Township for all related miscellaneous costs that exceed the amount of the original application fee.



#### **STAFF MEMO**

| Community: Crow Wing Township | Month: February 5, 2024 |
|-------------------------------|-------------------------|
| Agenda Section: New Business  | Item: Minor Subdivision |

PREVIOUS PLANNING COMMISSION REVIEW OR ACTION: Previous Approval.

#### PREVOIUS TOWN BOARD REVIEW OR ACTION: Review.

#### COUNTY REVIEW AND IMPACTS: None.

#### PROPOSED BUDGET/FISCAL IMPACT: None.

#### **BACKGROUND:**

A request has been made for a minor subdivision located at PID 56120515.



The current parcel has 40.11 deeded acres. The lot is proposed to be subdivided into two tracts: Tract A 35.11 acres and Tract B 5.00 acres. The proposed lots will continue to be zoned Agricultural/Forestry. When a plan to develop the property is received, the property will then be considered for a rezone. Subdividing the property and rezoning to residential is in line with the comp plan and future land use.

**ATTACHMENTS:** Application, Land Survey, and Legal Description.

PLANNING COMMISSION ACTIONS REQUESTED: Review and Recommend Approval.

|                                                                            |