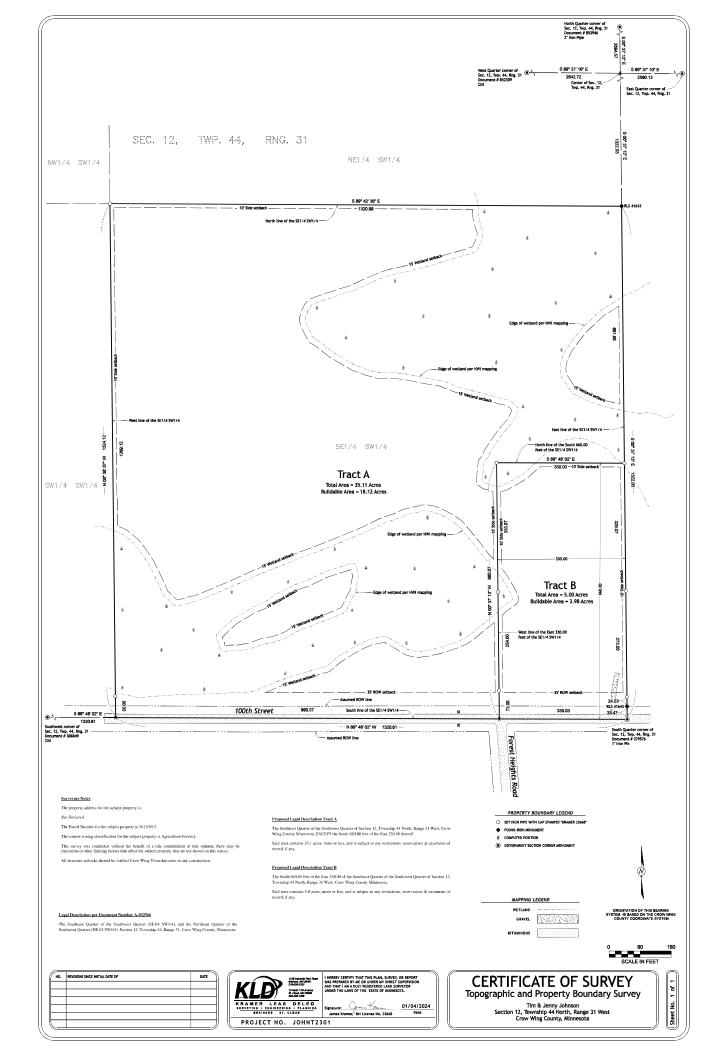

| eliminary Plat and Final Plat at the same time, but they<br>eliminary Plat and Final Plat hearings will not be held at<br>Final Plat application will be the date of Preliminary Plat |

REVISED: JANUARY, 2023



# **CERTIFICATE OF COMPLIANCE**

Crow Wing Township 6930 Cuyuna Avenue SW Brainerd, MN 56401

## **1. Date Reviewed by the Township:** February 5, 2024

# 2. Property Owner and/or PIN:

Gregory and Charlotte Willis Existing Property Parcel ID: 56120515

## **3.** Legal Description:

# Tract A:

The Southeast Quarter of the Southwest Quarter of Section 12, Township 44 North, Range 31 West, Crow Wing County Minnesota, EXCEPT the South 660.00 feet of the East 330.00 thereof.

Said tract contains 35.1 acres, more or less, and is subject to any restrictions, reservations & easements of record, if any.

# Tract B:

The South 660.00 feet of the East 330.00 of the Southeast Quarter of the Southwest Quarter of Section 12, Township 44 North, Range 31 West, Crow Wing County Minnesota. Said tract co