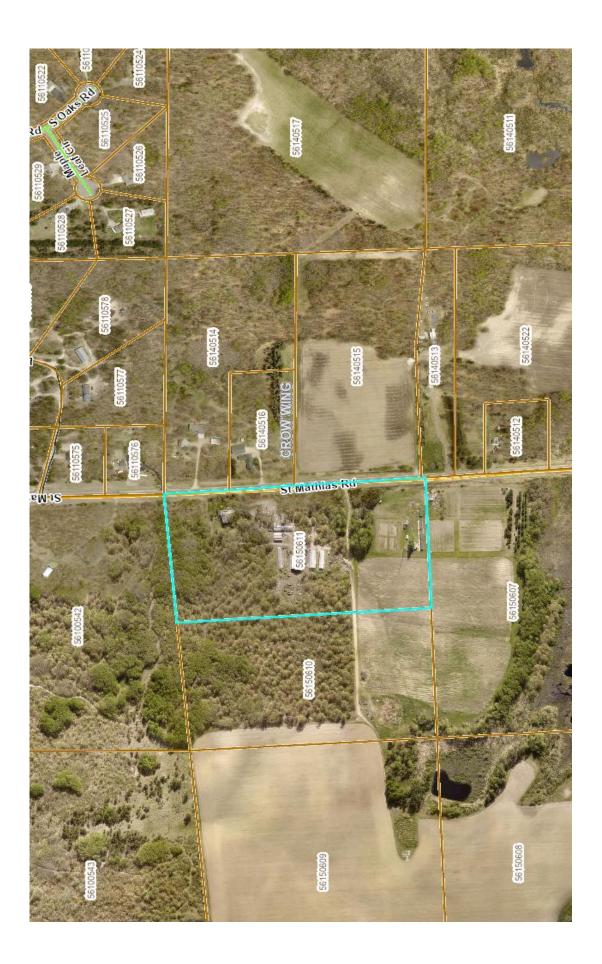

#### PROPOSED BUDGET/FISCAL IMPACT: None.

**OPPORTUNITY COST IF RECOMMENDED:** Potential of increased individual parcels and buildable space. Potential future tax revenue.

| BACKGROUND:            |                                                                  |
|------------------------|------------------------------------------------------------------|
| Applicant Information: | Robert Nibbe                                                     |
| Current Zoning:        | Agricultural                                                     |
| Proposed Zoning:       | RR – Rural Residential 5                                         |
| Parcel Size:           | 21.93 Acres                                                      |
| Requested Plan:        | Rezoning of portion of parcel 56150611                           |
| Location:              | Adjacent to St. Mathias Road (West side) approximately 0.5 Miles |
|                        | South of County Road 123, Brainerd                               |

Robert Nibbe is requesting to subdivide parcel 56150611 into two separate parcels for possible resale. With the property currently zoned Agricultural/Foresty, the applicant would be creating a nonconforming lot as the parcel size would be less than the minimum requirement lot size. In addition, the applicant/property owner would combine lots 56150611 and 56150610 to make both lots conforming.

Physical Address: Adjacent to St. Mathias Rd (West side), bordering address 9925 St. Mathias Rd (North Side). PID 56150611.

All interested persons are invited to attend this public hearing and be heard or send written comments to Crow Wing Township Town Hall (11039 Greenwood Street, Brainerd, MN) or email <u>zoning@saehrco.com</u>.

## **Property Description:**

The subject parcel is approximately 21.93 acres and is described as E. 1/2 OF NE1/4 OF NE1/4 SECTION 15. PID 56150611. Zoned Agricultural.

### **Hearings:**

A rezoning application has been submitted for a portion of the parcel located adjacent to St. Mathias Road (West side) approximately 0.5 Miles South of County Road 123, Brainerd, to be rezoned from Agricultural/Forestry District (AGF) to Rural Residential 5 (RR-5).

## The subject property is located adjacent to St. Mathias Road and near County Road 123.