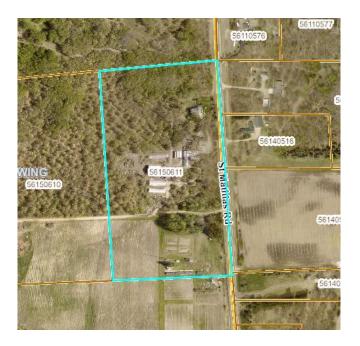

#### PROPOSED BUDGET/FISCAL IMPACT: None.

**OPPORTUNITY COST IF RECOMMENDED:** Potential of increased individual parcels and buildable space. Potential future tax revenue.

| BACKGROUND:            |                                                                  |
|------------------------|------------------------------------------------------------------|
| Applicant Information: | Robert Nibbe                                                     |
| Current Zoning:        | Agricultural                                                     |
| Proposed Zoning:       | RR – Rural Residential 5                                         |
| Parcel Size:           | 21.93 Acres                                                      |
| Requested Plan:        | Rezoning of portion of parcel 56150611                           |
| Location:              | Adjacent to St. Mathias Road (West side) approximately 0.5 Miles |
|                        | South of County Road 123, Brainerd                               |

Robert Nibbe is requesting to subdivide parcel 56150611 into two separate parcels for possible resale. With the property currently zoned Agricultural/Foresty, the applicant would be creating a nonconforming lot as the parcel size would be less than the minimum requirement lot size. In addition, the applicant/property owner would combine lots 56150611 and 56150610 to make both lots conforming.

Physical Address: Adjacent to St. Mathias Rd (West side), bordering address 9925 St. Mathias Rd (North Side). PID 56150611.

All interested persons are invited to attend this public hearing and be heard or send written comments to Crow Wing Township Town Hall (11039 Greenwood Street, Brainerd, MN) or email <u>zoning@saehrco.com</u>.

## **Property Description:**

The subject parcel is approximately 21.93 acres and is described as E. 1/2 OF NE1/4 OF NE1/4 SECTION 15. PID 56150611. Zoned Agricultural.

### **Hearings:**

A rezoning application has been submitted for a portion of the parcel located adjacent to St. Mathias Road (West side) approximately 0.5 Miles South of County Road 123, Brainerd, to be rezoned from Agricultural/Forestry District (AGF) to Rural Residential 5 (RR-5).