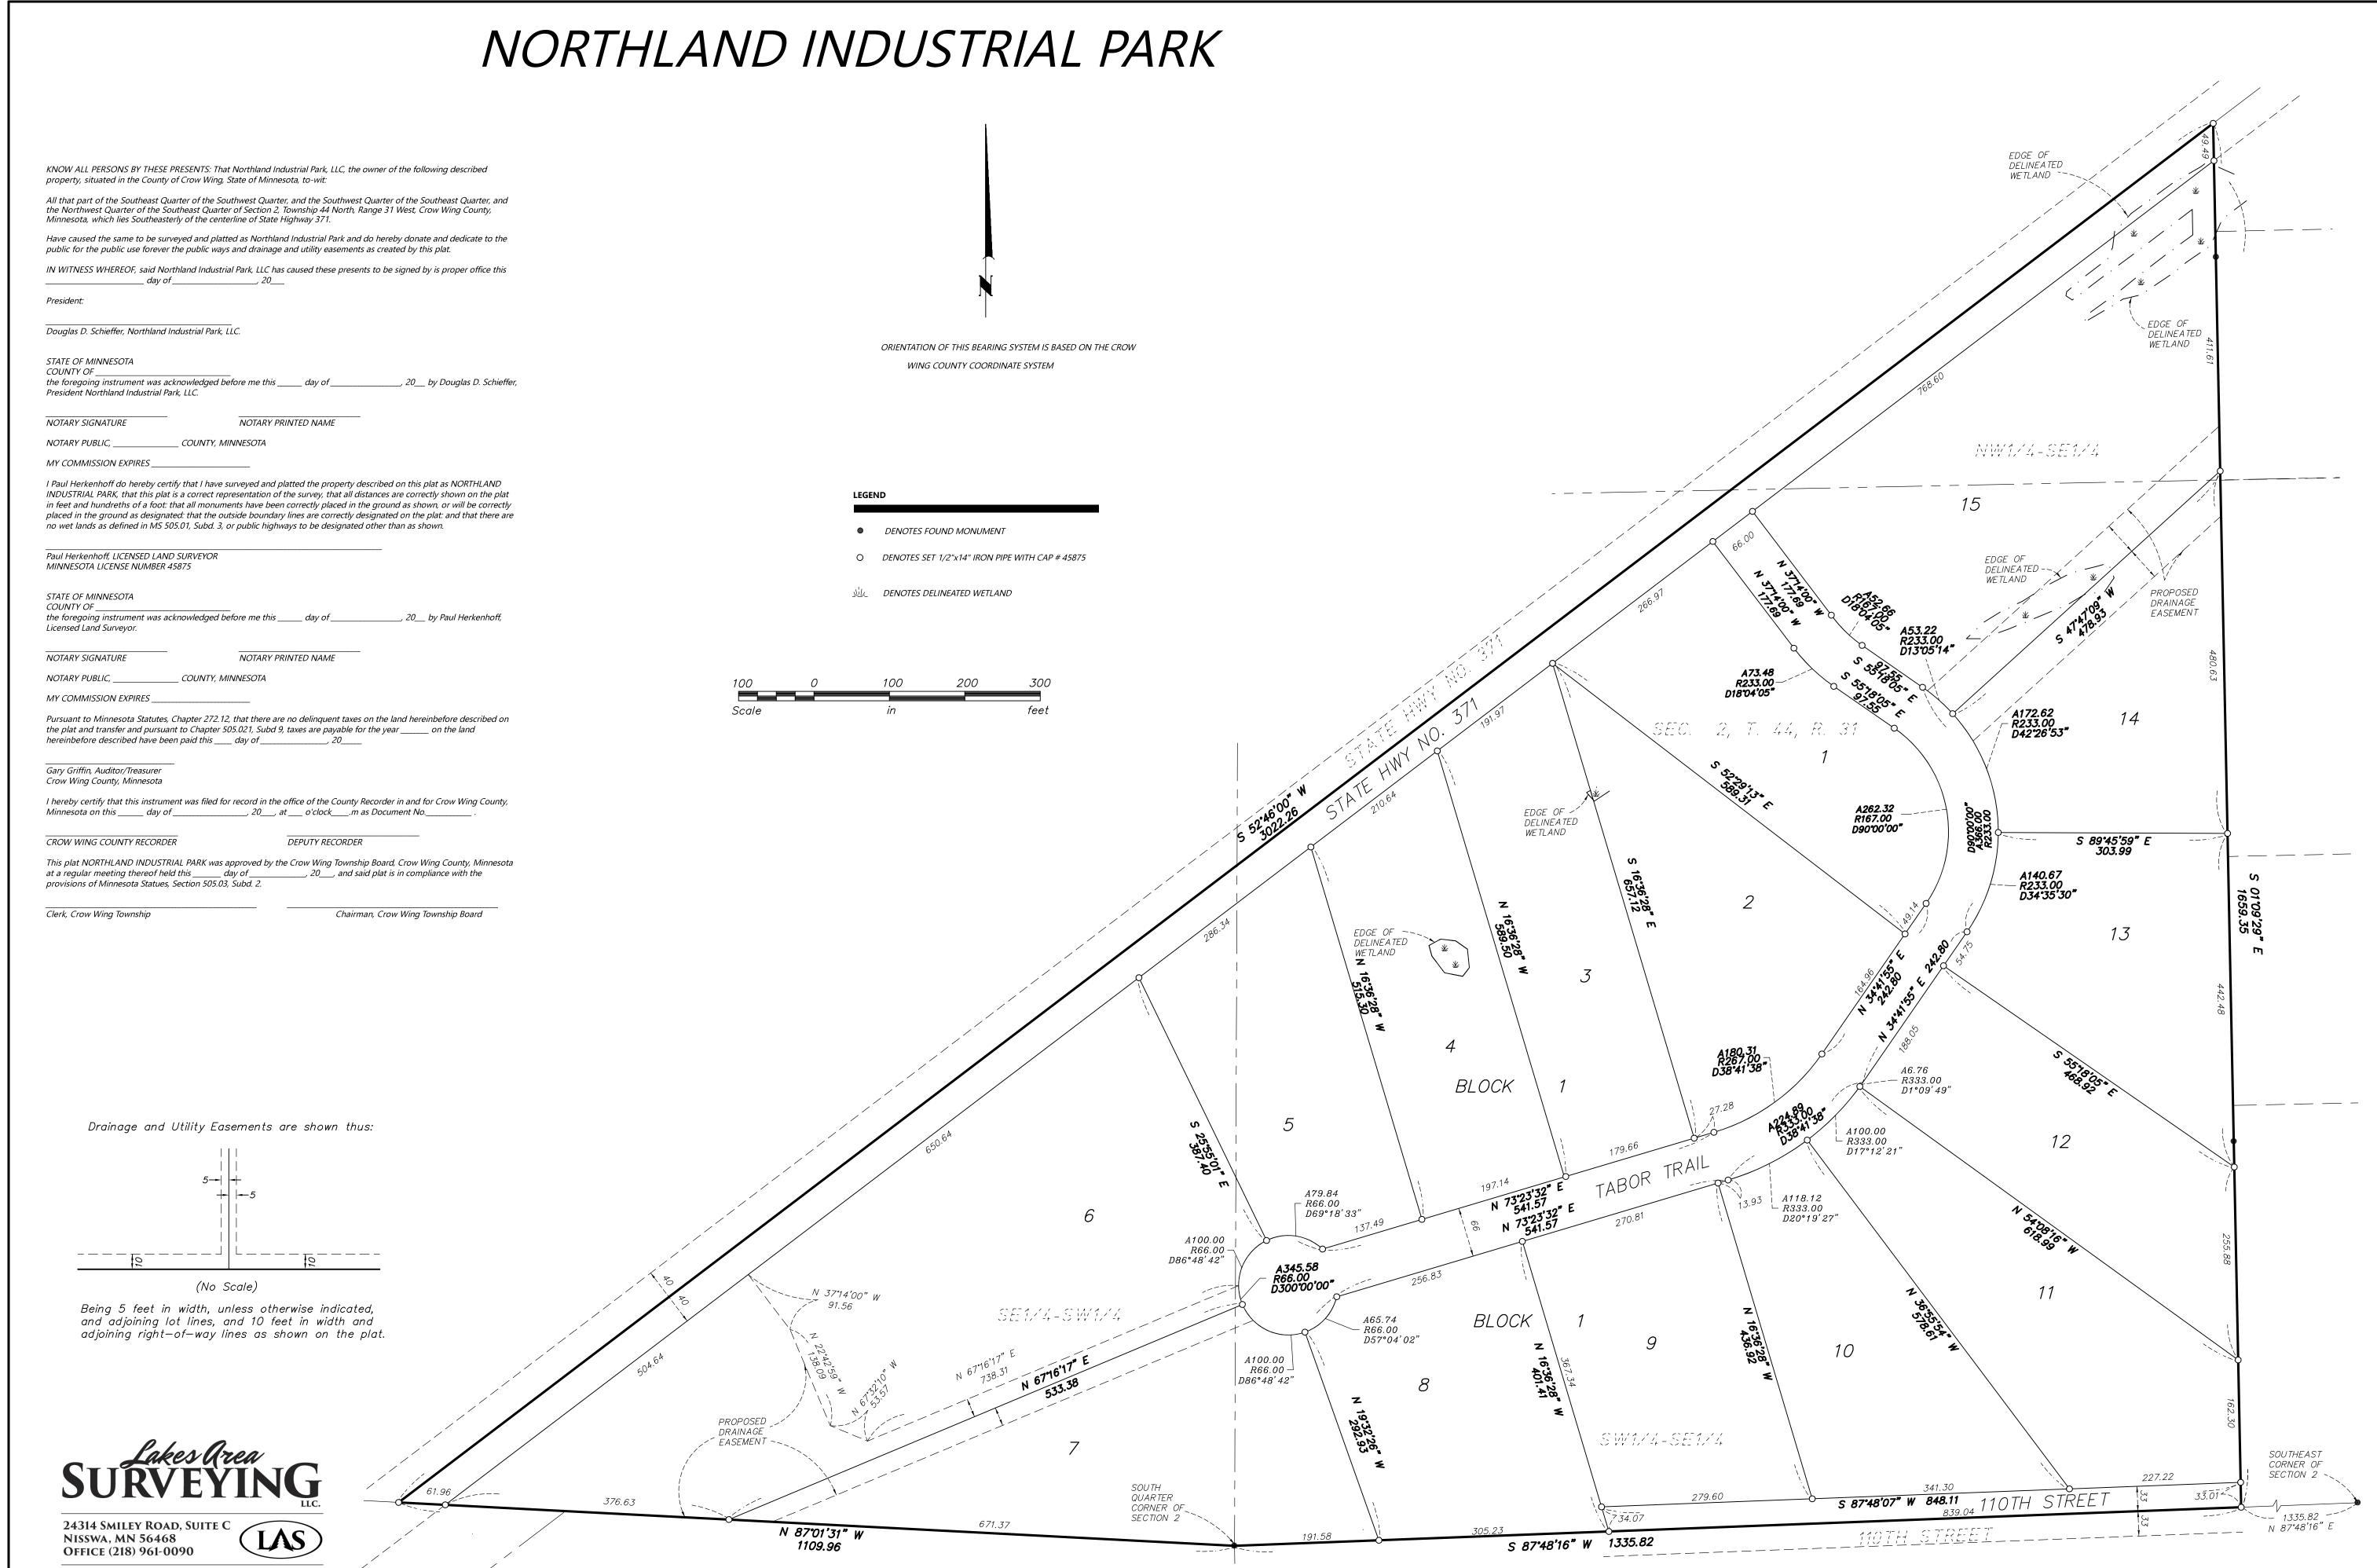

**OPPORTUNITY COST IF RECOMMENDED:** Potential of increased individual parcels and future buildable space. Potential future tax revenue.

| BACKGROUND:            |                                                                     |  |
|------------------------|---------------------------------------------------------------------|--|
| Applicant Information: | Northland Industrial Park                                           |  |
| Zoning:                | C-2 Commercial                                                      |  |
| Requested Use:         | Develop 15 Commercial Lots                                          |  |
| Location:              | Adjacent to Business 371 (South side) approximately 0.5 Miles South |  |
|                        | of Greenwood Street                                                 |  |

### CROW WING TOWNSHIP LOT SPLIT/SUBDIVISION/REZONING APPLICATION

| Name of Applicant NORTHLA                                                   | ND INDUSTRIAL PARK                  | Phone (612) 363-1933                                                                                            |
|-----------------------------------------------------------------------------|-------------------------------------|-----------------------------------------------------------------------------------------------------------------|
| Property Address (E911#)                                                    | J.A.                                | Local Phone_N.A.                                                                                                |
| Mailing Address26456 WYLD                                                   | EWOOD DRIVE                         | E-mailDschieffer@northlandcm.com                                                                                |
| City, State, Zip <u>WEBSTER, MN</u>                                         | (if different that                  | n above)                                                                                                        |
| Applicant is:Legal Owner(X)Contract Buyer( )Option Holder( )Agent( )Other   |                                     | Title Holder of Property ( <i>if other than applicant</i> )<br>N.A.<br>(Name)<br>(Address)                      |
| Signature of Owner, authorizi                                               |                                     | (City, State, Zip)<br>ired):                                                                                    |
| Location of property involved                                               | d in this request:                  | understood the instructions accompanying this application.)<br>S 371 (SOUTH SIDE) APPROXIMATELY 0.5-MILES SOUTH |
| OF GREENWOOD STREET.<br>Property ID # <u>56020534, 560</u><br>(8 digit # on | 020535 & 56020543<br>tax statement) | Zoning District COMMERCIAL (C-2)                                                                                |
| Nature of request (select only                                              | one):                               |                                                                                                                 |
| Preliminary Plat()                                                          |                                     |                                                                                                                 |
| Final Plat                                                                  | (X)                                 |                                                                                                                 |
| Metes and Bounds                                                            | ()                                  |                                                                                                                 |
| Rezoning                                                                    | () Pro                              | posed New Zoning District                                                                                       |

# EXHBIT A LEGAL DESCRIPTION

Lots 1-15, Block 1, record plat of Northland Industrial Park, Crow Wing County, Minnesota.